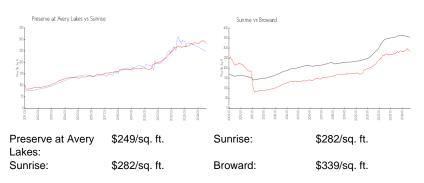

## **Market Information**

## **Inventory for Sale**

| Preserve at Avery Lakes | 2% |
|-------------------------|----|
| Sunrise                 | 4% |
| Broward                 | 4% |

## Avg. Time to Close Over Last 12 Months

| Preserve at Avery Lakes | 50 days |
|-------------------------|---------|
| Sunrise                 | 69 days |
| Broward                 | 74 days |