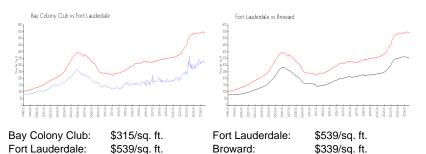

# **Market Information**

| Bay Colony Club | 3% |
|-----------------|----|
| Fort Lauderdale | 5% |
| Broward         | 4% |