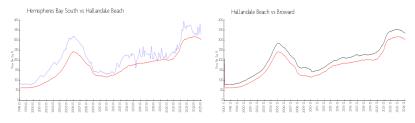

#### **Market Information**

Hemispheres Bay \$309/sq. ft. Hallandale Beach: \$303/sq. ft. South:

Hallandale Beach: \$303/sq. ft. Broward: \$324/sq. ft.