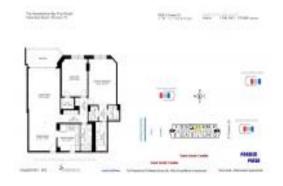

# Unit 21 H - Hemispheres Bay South

21 H - 1985 S Ocean Dr, Hallandale Beach, FL, Broward 33009

#### **Unit Information**

 MLS Number:
 F10457560

 Status:
 Active

 Size:
 1,240 Sq ft.

Bedrooms: 2
Full Bathrooms: 2
Half Bathrooms: 0

Parking Spaces: 1 Space, Assigned Parking View: Intracoastal View, Ocean View