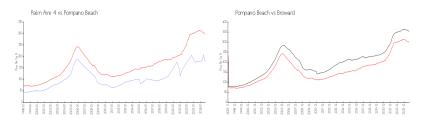

## **Market Information**

Palm Aire 4: \$178/sq. ft. Pompano Beach: \$299/sq. ft. Pompano Beach: \$339/sq. ft. Broward: \$339/sq. ft.