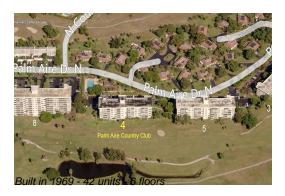

## **Building Information**

Number of units:42Number of active listings for rent:0Number of active listings for sale:2Building inventory for sale:4%Number of sales over the last 12 months:4Number of sales over the last 6 months:3Number of sales over the last 3 months:0

#### **Building Association Information**

Mwi/Campbell Management Co, Palm Aire Country Club Condominium Association 3500 Gateway Drive # 202 Pompano Beach, FL 33069-4870 (954) 968-4481