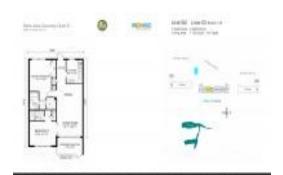

# Unit 103 - Palm Aire 4

103 - 3000 N Palm Aire Dr, Pompano Beach, FL, Broward 33069

#### **Unit Information**

 MLS Number:
 F10457565

 Status:
 Active

 Size:
 1,150 Sq ft.

Bedrooms: 2 Full Bathrooms: 2 Half Bathrooms: 0

Parking Spaces:

View:

 Rental Price:
 \$2,200