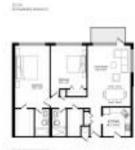

#### **Unit Information**

| MLS Number:<br>Status:<br>Size: | F10457654<br>Active<br>1,218 Sq ft.               |
|---------------------------------|---------------------------------------------------|
| Bedrooms:                       | 2                                                 |
| Full Bathrooms:                 | 2                                                 |
| Half Bathrooms:                 | 0                                                 |
| Parking Spaces:                 | Assigned Parking,Covered Parking,Guest<br>Parking |
| View:                           | -                                                 |
| Rental Price:                   | \$2,650                                           |
| List PPSF:                      | \$2                                               |
| Valuated Price:                 | \$390,000                                         |
| Valuated PPSF:                  | \$320                                             |