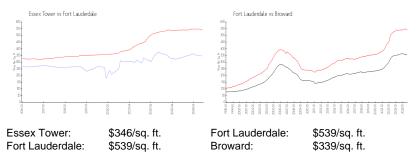

# **Market Information**

#### **Inventory for Sale**

| Essex Tower     | 6% |
|-----------------|----|
| Fort Lauderdale | 5% |
| Broward         | 4% |

# Avg. Time to Close Over Last 12 Months

| Essex Tower     | 116 days |
|-----------------|----------|
| Fort Lauderdale | 87 days  |
| Broward         | 75 days  |