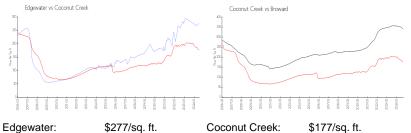

#### **Market Information**

Edgewater: Coconut Creek:

\$277/so : \$177/so

\$177/sq. ft.

Coconut Creek: Broward:

\$177/sq. ft. \$334/sq. ft.