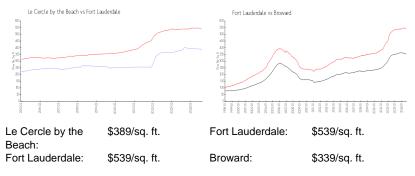

#### **Market Information**

#### **Inventory for Sale**

| Le Cercle by the Beach | 4% |
|------------------------|----|
| Fort Lauderdale        | 5% |
| Broward                | 4% |

## Avg. Time to Close Over Last 12 Months

| Le Cercle by the Beach | 81 days |
|------------------------|---------|
| Fort Lauderdale        | 86 days |
| Broward                | 74 days |