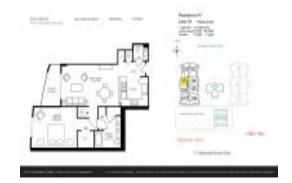

#### **Unit Information**

 MLS Number:
 F10457793

 Status:
 Active

 Size:
 915 Sq ft.

Bedrooms:
Full Bathrooms:
Half Bathrooms:

Parking Spaces: 1 Space, Assigned Parking, Valet Parking

 View:
 Golf View

 List Price:
 \$325,000