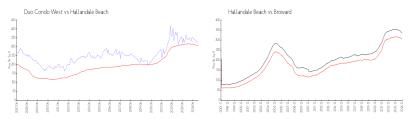

#### **Market Information**

Duo Condo West: \$325/sq. ft. Hallandale Beach: \$307/sq. ft. Hallandale Beach: \$307/sq. ft. Broward: \$334/sq. ft.