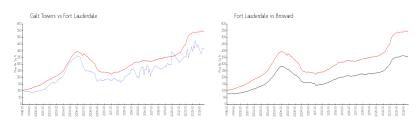

### **Market Information**

Galt Towers: \$417/sq. ft. Fort Lauderdale: \$539/sq. ft. Fort Lauderdale: \$339/sq. ft. Broward: \$339/sq. ft.