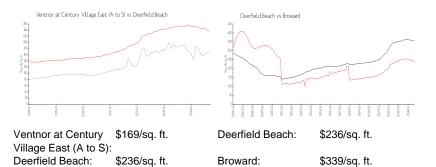

#### **Market Information**

# **Inventory for Sale**

| Ventnor at Century Village East (A to S) | 6% |
|------------------------------------------|----|
| Deerfield Beach                          | 4% |
| Broward                                  | 4% |

### Avg. Time to Close Over Last 12 Months

| Ventnor at Century Village East (A to S) | 54 days |
|------------------------------------------|---------|
| Deerfield Beach                          | 63 days |
| Broward                                  | 74 days |