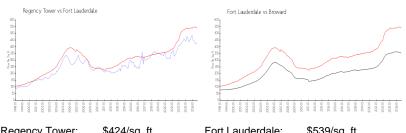

#### **Market Information**

| Regency Tower:   | \$424/sq. ft. | Fort Lauderdale: | \$539/sq. ft. |
|------------------|---------------|------------------|---------------|
| Fort Lauderdale: | \$539/sq. ft. | Broward:         | \$339/sq. ft. |