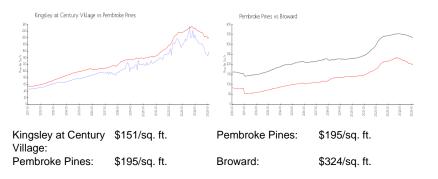

*

| Unit # | Size      | Closing Date | Sale Price | PPSF  |
|--------|-----------|--------------|------------|-------|
| 403    | 811 sq ft | Mar 2025     | \$115,000  | \$142 |
| 404C   | 811 sq ft | Mar 2025     | \$133,000  | \$164 |
| F106   | 953 sq ft | Mar 2025     | \$119,777  | \$126 |
| 209F   | 953 sq ft | Feb 2025     | \$152,000  | \$159 |
| 316B   | 811 sq ft | Feb 2025     | \$115,000  | \$142 |
| 312G   | 953 sq ft | Feb 2025     | \$140,000  | \$147 |
| 205K   | 953 sq ft | Feb 2025     | \$170,000  | \$178 |
| 115L   | 811 sq ft | Feb 2025     | \$120,000  | \$148 |
| 112B   | 953 sq ft | Feb 2025     | \$140,000  | \$147 |
| 208j   | 811 sq ft | Feb 2025     | \$145,999  | \$180 |
| 105    | 953 sq ft | Feb 2025     | \$155,000  | \$163 |

#### **Market Information**



# Inventory for Sale

| Kingsley at Century Village | 4% |
|-----------------------------|----|
| Pembroke Pines              | 4% |
| Broward                     | 5% |

## Avg. Time to Close Over Last 12 Months

| Kingsley at Century Village | 77 days |
|-----------------------------|---------|
| Pembroke Pines              | 74 days |
| Broward                     | 83 days |