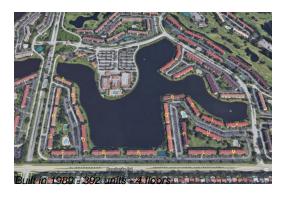

Number of units: 392
Number of active listings for rent: 0
Number of active listings for sale: 15
Building inventory for sale: 3%
Number of sales over the last 12 months: 13
Number of sales over the last 6 months: 8
Number of sales over the last 3 months: 7