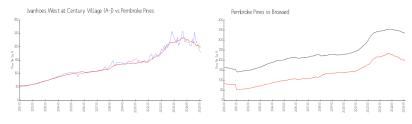

#### **Market Information**

Ivanhoes West at \$181/sq. ft. Pembroke Pines: \$195/sq. ft.

Century Village (A-J):

Pembroke Pines: \$195/sq. ft. Broward: \$324/sq. ft.