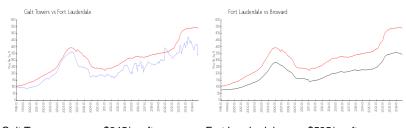

### **Market Information**

Galt Towers: \$345/sq. ft. Fort Lauderdale: \$535/sq. ft. Fort Lauderdale: \$334/sq. ft. Broward: \$334/sq. ft.