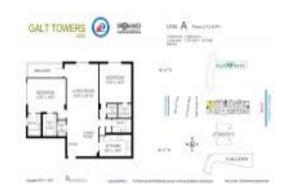

## **Unit 15A - Galt Towers**

15A - 4250 Galt Ocean Dr, Fort Lauderdale, FL, Broward 33308

#### **Unit Information**

MLS Number: F10458252

Status: Active Under Contract

Size: 1,350 Sq ft.

Bedrooms: 2 Full Bathrooms: 2 Half Bathrooms: 0

Parking Spaces: 2 Spaces, Assigned Parking, Guest Parking

View: