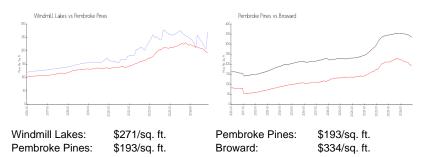

|
| Number of sales over the last 12 months:                                                                                       | 7                    |
| Number of sales over the last 6 months:                                                                                        | 3                    |
| Number of sales over the last 3 months:                                                                                        | 2                    |
|                                                                                                                                |                      |

#### **Building Association Information**

Windmill Lakes Apartments Address: 450 SW 88th Terrace, Pembroke Pines, FL 33025 Phone: +1 (954) 447-4665

## **Market Information**



#### **Inventory for Sale**

| Windmill Lakes | 5% |
|----------------|----|
| Pembroke Pines | 4% |
| Broward        | 5% |

## Avg. Time to Close Over Last 12 Months

| Windmill Lakes | 52 days |
|----------------|---------|
| Pembroke Pines | 71 days |
| Broward        | 78 days |