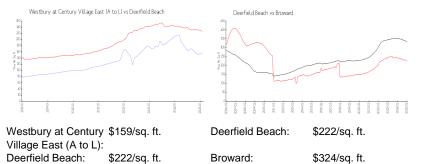

# **Market Information**

| Deerfield Beach: | \$222/sq. ft. | Broward: |  |
|------------------|---------------|----------|--|
|------------------|---------------|----------|--|