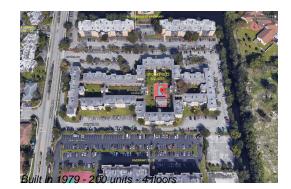

# Unit F104 - Brookfield Square

F104 - 2800 NW 56 Ave, Lauderhill, FL, Broward 33313

# **Building Information**

| Number of units:                         | 200 |
|------------------------------------------|-----|
| Number of active listings for rent:      | 0   |
| Number of active listings for sale:      | 16  |
| Building inventory for sale:             | 8%  |
| Number of sales over the last 12 months: | 10  |
| Number of sales over the last 6 months:  | 7   |
| Number of sales over the last 3 months:  | 5   |
|                                          |     |

# **Building Association Information**

Brookfield Square Condominium Address: 2800 NW 56th Ave, Lauderhill, FL 33313 Phone: +1 954-714-0010