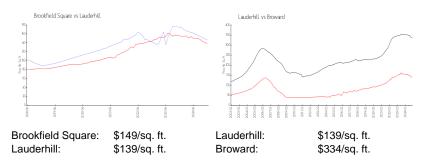

### **Market Information**

### **Inventory for Sale**

| Brookfield Square | 8% |
|-------------------|----|
| Lauderhill        | 6% |
| Broward           | 5% |

# Avg. Time to Close Over Last 12 Months

| Brookfield Square | 53 days |
|-------------------|---------|
| Lauderhill        | 82 days |
| Broward           | 78 days |

Budden paint