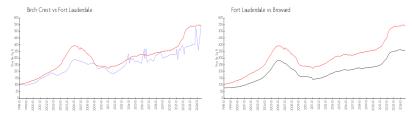

### **Market Information**

Birch Crest: \$540/sq. ft. Fort Lauderdale: \$539/sq. ft. Fort Lauderdale: \$339/sq. ft. Broward: \$339/sq. ft.