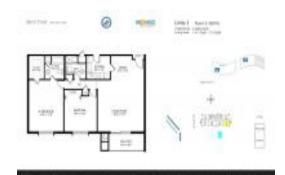

#### **Unit Information**

 MLS Number:
 F10458526

 Status:
 Active

 Size:
 1,411 Sq ft.

Bedrooms: 2
Full Bathrooms: 2
Half Bathrooms: 0

Parking Spaces:

View:

 Rental Price:
 \$5,350