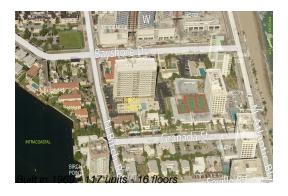

### **Building Information**

Number of units: 117
Number of active listings for rent: 0
Number of active listings for sale: 1
Building inventory for sale: 0%
Number of sales over the last 12 months: 3
Number of sales over the last 6 months: 0
Number of sales over the last 3 months: 0