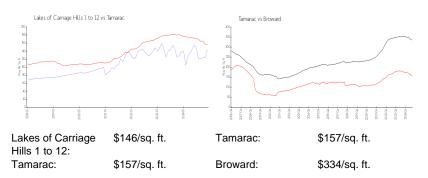

# Unit 6090 N Sabal Palm Blvd # 311 - Lakes of Carriage Hills 1 to 12

6090 N Sabal Palm Blvd # 311 - 6080 N Sabal Palm Blvd, Tamarac, FL, Broward 33319