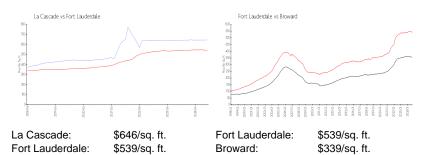

### **Inventory for Sale**

| La Cascade      | 18% |
|-----------------|-----|
| Fort Lauderdale | 5%  |
| Broward         | 4%  |

# Avg. Time to Close Over Last 12 Months

| La Cascade      | 121 days |
|-----------------|----------|
| Fort Lauderdale | 86 days  |
| Broward         | 74 days  |

Distant.

100 March 100