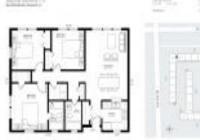

#### **Unit Information**

| MLS Number:     | F10458667                          |
|-----------------|------------------------------------|
| Status:         | Active                             |
| Size:           | 1,000 Sq ft.                       |
| Bedrooms:       | 3                                  |
| Full Bathrooms: | 2                                  |
| Half Bathrooms: | 0                                  |
| Parking Spaces: | 2 Or More Spaces, Assigned Parking |
| View:           | Garden View, Pool Area View        |
| List Price:     | \$264,800                          |
| List PPSF:      | \$265                              |
| Valuated Price: | \$201,000                          |
| Valuated PPSF:  | \$201                              |