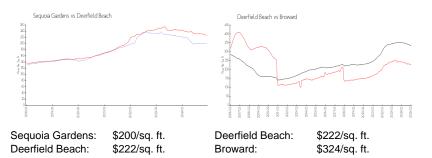

#### **Market Information**

#### **Inventory for Sale**

| Sequoia Gardens | 27% |
|-----------------|-----|
| Deerfield Beach | 5%  |
| Broward         | 5%  |