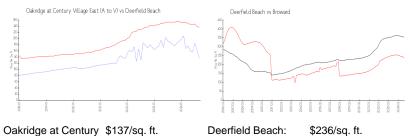

#### **Market Information**

Oakridge at Century \$137/sq. ft. Village East (A to V):

Deerfield Beach: \$236/sq. ft. Broward: \$339/sq. ft.