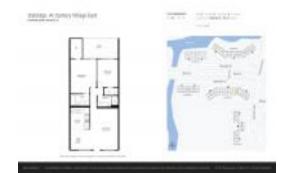

# Unit 1032 Oakridge D - Oakridge at Century Village East (A to V)

1032 Oakridge D - 1-4114 Oakridge, Deerfield Beach, FL, Broward 33442

#### **Unit Information**

MLS Number: F10458799 Status: Active 983 Sq ft. Size: Bedrooms: 2 Full Bathrooms: 2

Half Bathrooms: 0

Assigned Parking Parking Spaces:

View: Preserve List Price: \$230,000 List PPSF: \$234 \$135,000 Valuated Price: Valuated PPSF: \$135