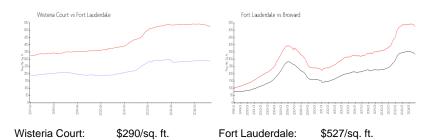

#### **Market Information**

Broward:

\$334/sq. ft.

**Inventory for Sale** 

Fort Lauderdale:

Wisteria Court 13% Fort Lauderdale 6% Broward

## Avg. Time to Close Over Last 12 Months

\$527/sq. ft.

Wisteria Court 48 days 89 days Fort Lauderdale Broward 78 days