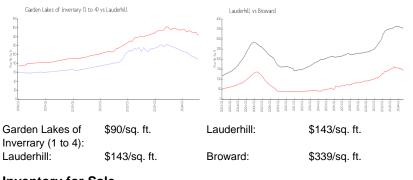

count any specific renovation, upgrade, split, merge, or deterioration of the unit.

### **Building Information**

| Number of units:                         | 212 |
|------------------------------------------|-----|
| Number of active listings for rent:      | 0   |
| Number of active listings for sale:      | 20  |
| Building inventory for sale:             | 9%  |
| Number of sales over the last 12 months: | 5   |
| Number of sales over the last 6 months:  | 0   |
| Number of sales over the last 3 months:  | 0   |
|                                          |     |

## **Building Association Information**

The Lakes of Inverrary Condominium 3301 – 3360 Spanish Moss Terrace Lauderhill FL 33319 Office Phone Number: 954-530-5810

https://thelakesofinverrary.com/

## **Market Information**



## **Inventory for Sale**

| Garden Lakes of Inverrary (1 to 4) | 9% |
|------------------------------------|----|
| Lauderhill                         | 5% |
| Broward                            | 4% |

### Avg. Time to Close Over Last 12 Months

| Garden Lakes of Inverrary (1 to 4) | 70 days |
|------------------------------------|---------|
| Lauderhill                         | 79 days |
| Broward                            | 75 days |

Subject, and it for many