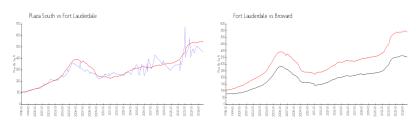

## **Market Information**

Plaza South: \$455/sq. ft. Fort Lauderdale: \$539/sq. ft. Fort Lauderdale: \$339/sq. ft. Broward: \$339/sq. ft.