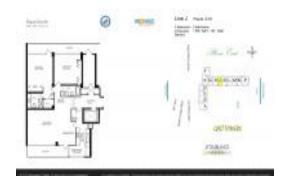

#### **Unit Information**

 MLS Number:
 F10459000

 Status:
 Active

 Size:
 1,650 Sq ft.

Bedrooms: 2 Full Bathrooms: 2 Half Bathrooms: 0

Parking Spaces:

View:

 Rental Price:
 \$5,500

 List PPSF:
 \$3

 Valuated Price:
 \$672,000

 Valuated PPSF:
 \$407

The above valuated price is a baseline figure that does not take into account any specific renovation, upgrade, split, merge, or deterioration of the unit.