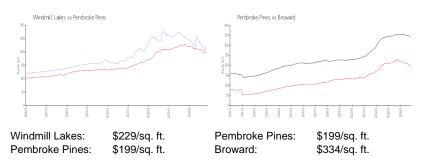

#### **Market Information**

#### **Inventory for Sale**

| Windmill Lakes | 6% |
|----------------|----|
| Pembroke Pines | 4% |
| Broward        | 5% |

# Avg. Time to Close Over Last 12 Months

| Windmill Lakes | 52 days |
|----------------|---------|
| Pembroke Pines | 67 days |

Broward

76 days