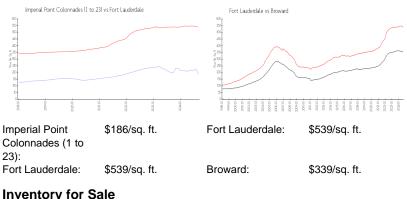

ecific renovation, upgrade, split, merge, or deterioration of the unit.

#### **Building Information**

| Number of units:                         | 552 |
|------------------------------------------|-----|
| Number of active listings for rent:      | 0   |
| Number of active listings for sale:      | 17  |
| Building inventory for sale:             | 3%  |
| Number of sales over the last 12 months: | 16  |
| Number of sales over the last 6 months:  | 7   |
| Number of sales over the last 3 months:  | 3   |
|                                          |     |

#### **Building Association Information**

Impoerial Point Colonnades 2156 NE 67 Street Ft. Lauderdale, FL 33308 Office: (954) 491-2400 Fax: (954) 491-2462

http://www.imperialpointcolonnades.com/default.php

## **Market Information**



## **Inventory for Sale**

| Imperial Point Colonnades (1 to 23) | 3% |
|-------------------------------------|----|
| Fort Lauderdale                     | 5% |
| Broward                             | 4% |

# Avg. Time to Close Over Last 12 Months

| Imperial Point Colonnades (1 to 23) | 81 days |
|-------------------------------------|---------|
| Fort Lauderdale                     | 86 days |
| Broward                             | 74 days |





#### TATA ALTRADUCT