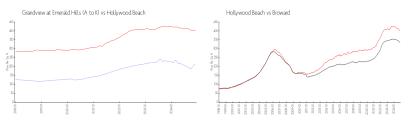

#### **Unit Information**

Size:

MLS Number: F10459307

Status: Active Under Contract

1,314 Sq ft.

Bedrooms: 2 Full Bathrooms: 2 Half Bathrooms: 0

Parking Spaces: Assigned Parking, Covered Parking, Guest

Parking

 View:
 Garden View

 List Price:
 \$299,999

 List PPSF:
 \$228

 Valuated Price:
 \$281,000

 Valuated PPSF:
 \$214

The above valuated price is a baseline figure that does not take into account any specific renovation, upgrade, split, merge, or deterioration of the unit.