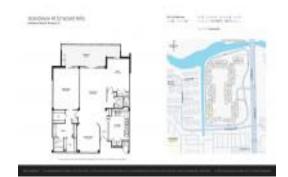

Number of units: 442
Number of active listings for rent: 0
Number of active listings for sale: 14
Building inventory for sale: 3%
Number of sales over the last 12 months: 20
Number of sales over the last 6 months: 10
Number of sales over the last 3 months: 8