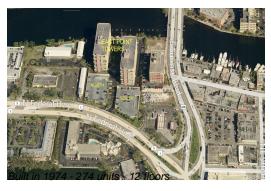

## **Unit 1015 - East Point Towers**

1015 - 1160 N Federal Hwy, Fort Lauderdale, FL, Broward 33304

### **Building Information**

Number of units: 274

Number of active listings for rent: 4

Number of active listings for sale: 24

Building inventory for sale: 8%

Number of sales over the last 12 months: 17

Number of sales over the last 6 months: 7