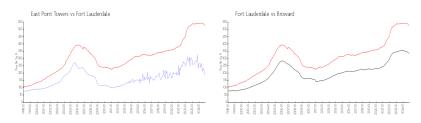

### **Market Information**

East Point Towers: \$189/sq. ft. Fort Lauderdale: \$527/sq. ft. Broward: \$334/sq. ft.

#### **Inventory for Sale**

East Point Towers 9% Fort Lauderdale 6% Broward 5%

# Avg. Time to Close Over Last 12 Months

East Point Towers 92 days
Fort Lauderdale 89 days
Broward 78 days