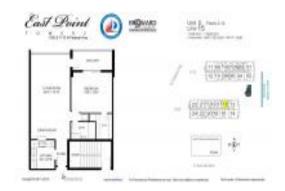

## **Unit 1015 - East Point Towers**

1015 - 1160 N Federal Hwy, Fort Lauderdale, FL, Broward 33304

#### **Unit Information**

 MLS Number:
 F10459341

 Status:
 Active

 Size:
 898 Sq ft.

 Bedrooms:
 1

Full Bathrooms: 1
Half Bathrooms: 0

Parking Spaces: 1 Space, Guest Parking

View:
Rental Price: \$2,200
List PPSF: \$2