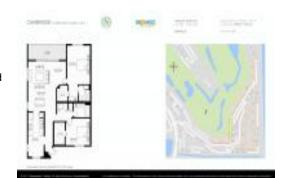

Number of units: 620
Number of active listings for rent: 0
Number of active listings for sale: 16
Building inventory for sale: 2%
Number of sales over the last 12 months: 18
Number of sales over the last 6 months: 9
Number of sales over the last 3 months: 4

### **Building Association Information**

Century Village Pembroke Pines 13800 SW 5th Ct, Pembroke Pines, FL 33027 (954) 431-2137