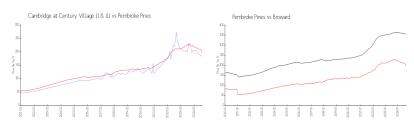

# Unit 1300 SW 125th Ave # 415K - Cambridge at Century Village II & III

1300 SW 125th Ave # 415K - 1000-1351 SW 124 Ter, Pembroke Pines, FL, Broward 33027

#### **Unit Information**

 MLS Number:
 F10459366

 Status:
 Active

 Size:
 1,508 Sq ft.

Bedrooms: 2
Full Bathrooms: 2
Half Bathrooms: 0

Parking Spaces: Assigned Parking, Guest Parking

 View:
 Golf View,Lake