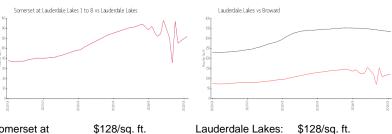

### **Market Information**

Somerset at \$128/sq. ft.

Lauderdale Lakes 1

Lauderdale Lakes: \$128/sq. ft. Broward: \$324/sq. ft.