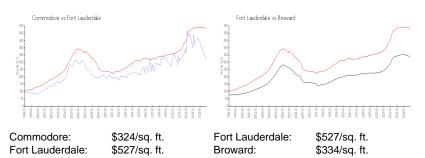

#### **Market Information**

#### **Inventory for Sale**

| Commodore       | 9% |
|-----------------|----|
| Fort Lauderdale | 6% |
| Broward         | 5% |

### Avg. Time to Close Over Last 12 Months

| Commodore       | 104 days |
|-----------------|----------|
| Fort Lauderdale | 89 days  |
| Broward         | 78 days  |

Built in 1967 - 188 units - 18 floors