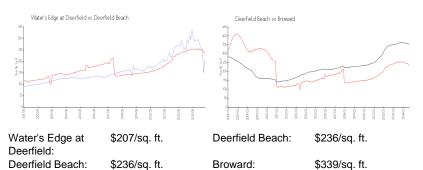

# **Market Information**

| Water's Edge at Deerfield | 6% |
|---------------------------|----|
| Deerfield Beach           | 4% |
| Broward                   | 4% |