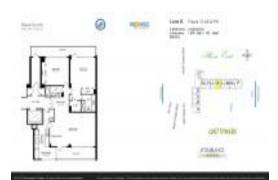

## **Unit Information**

| MLS Number:<br>Status:<br>Size: | F10459533<br>Active<br>1,650 Sq ft. |
|---------------------------------|-------------------------------------|
| Bedrooms:                       | 2                                   |
| Full Bathrooms:                 | 2                                   |
| Half Bathrooms:                 | 0<br>1 Space Assigned Derking       |
| Parking Spaces:<br>View:        | 1 Space, Assigned Parking           |
| Rental Price:                   | \$4,500                             |
| List PPSF:                      | \$3                                 |
| Valuated Price:                 | \$833,000                           |
| Valuated PPSF:                  | \$505                               |