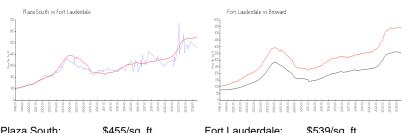

#### **Market Information**

| Plaza South:     | \$455/sq. ft. | Fort Lauderdale: | \$539/sq. ft. |
|------------------|---------------|------------------|---------------|
| Fort Lauderdale: | \$539/sq. ft. | Broward:         | \$339/sq. ft. |