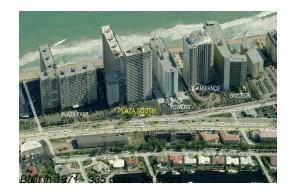

# Unit 17 K - Plaza South

17 K - 4280 Galt Ocean Dr, Fort Lauderdale, FL, Broward 33308

# **Building Information**

| Number of units:                         | 335 |
|------------------------------------------|-----|
| Number of active listings for rent:      | 7   |
| Number of active listings for sale:      | 17  |
| Building inventory for sale:             | 5%  |
| Number of sales over the last 12 months: | 3   |
| Number of sales over the last 6 months:  | 2   |
| Number of sales over the last 3 months:  | 1   |
|                                          |     |