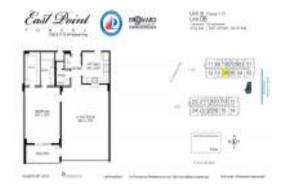

# **Unit 208 - East Point Towers**

208 - 1160 N Federal Hwy, Fort Lauderdale, FL, Broward 33304

#### **Unit Information**

 MLS Number:
 F10459534

 Status:
 Active

 Size:
 1,138 Sq ft.

Bedrooms:
Full Bathrooms:
Half Bathrooms:

Parking Spaces: 1 Space, Guest Parking

View: Garden View,Pool Area View,River