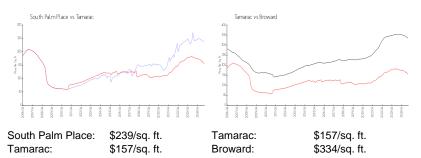

#### **Inventory for Sale**

| South Palm Place | 4% |
|------------------|----|
| Tamarac          | 4% |
| Broward          | 5% |

### Avg. Time to Close Over Last 12 Months

| South Palm Place | 59 days |
|------------------|---------|
| Tamarac          | 74 days |
| Broward          | 78 days |