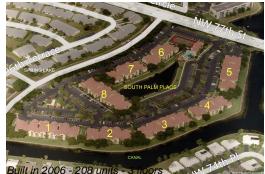

# **Building Information**

| Number of units:                         | 208 |
|------------------------------------------|-----|
| Number of active listings for rent:      | 0   |
| Number of active listings for sale:      | 9   |
| Building inventory for sale:             | 4%  |
| Number of sales over the last 12 months: | 2   |
| Number of sales over the last 6 months:  | 0   |
| Number of sales over the last 3 months:  | 0   |
|                                          |     |