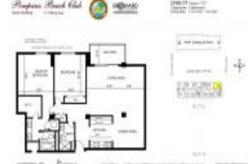

### **Unit Information**

| MLS Number:<br>Status:<br>Size:<br>Bedrooms:<br>Full Bathrooms:<br>Half Bathrooms: | F10459599<br>Active<br>1,074 Sq ft.<br>2<br>2<br>0 |
|------------------------------------------------------------------------------------|----------------------------------------------------|
| Parking Spaces:<br>View:                                                           | 1 Space, Assigned Parking                          |
| Rental Price:                                                                      | \$3,800                                            |
| List PPSF:                                                                         | \$4                                                |
| Valuated Price:                                                                    | \$510,000                                          |
| Valuated PPSF:                                                                     | \$475                                              |