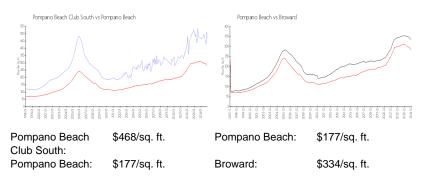

#### **Market Information**

#### Inventory for Sale

| Pompano Beach Club South | 2% |
|--------------------------|----|
| Pompano Beach            | 5% |
| Broward                  | 5% |

## Avg. Time to Close Over Last 12 Months

| Pompano Beach Club South | 109 days |
|--------------------------|----------|
| Pompano Beach            | 80 days  |
| Broward                  | 78 days  |