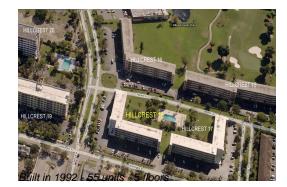

# Unit 207 - Hillcrest Country Club 18

207 - 4650 Washington St, Hollywood Beach, FL, Broward 33021

## **Building Information**

| Number of units:                         | 55 |
|------------------------------------------|----|
| Number of active listings for rent:      | 0  |
| Number of active listings for sale:      | 3  |
| Building inventory for sale:             | 5% |
| Number of sales over the last 12 months: | 2  |
| Number of sales over the last 6 months:  | 1  |
| Number of sales over the last 3 months:  | 0  |
|                                          |    |