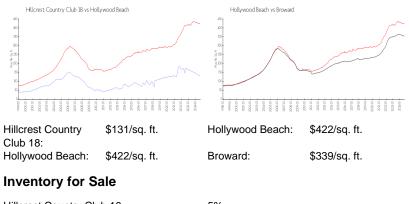

#### **Market Information**

| Hillcrest Country Club 18 | 5% |
|---------------------------|----|
| Hollywood Beach           | 7% |
| Broward                   | 4% |