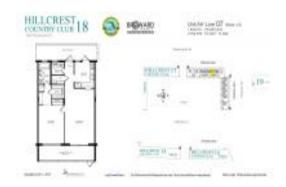

# Unit 207 - Hillcrest Country Club 18

207 - 4650 Washington St, Hollywood Beach, FL, Broward 33021

#### **Unit Information**

| MLS Number:<br>Status:<br>Size:<br>Bedrooms:<br>Full Bathrooms:<br>Half Bathrooms:<br>Parking Spaces: | F10459730<br>Active<br>770 Sq ft.<br>1<br>1<br>1 Space,Assigned Parking |
|-------------------------------------------------------------------------------------------------------|-------------------------------------------------------------------------|
| View:                                                                                                 | r opaco, looighea r anting                                              |
| Rental Price:                                                                                         | \$2,000                                                                 |
| List PPSF:                                                                                            | \$3                                                                     |
| Valuated Price:                                                                                       | \$105,000                                                               |
| Valuated PPSF:                                                                                        | \$136                                                                   |