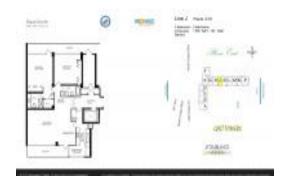

#### **Unit Information**

 MLS Number:
 F10459751

 Status:
 Active

 Size:
 1,650 Sq ft.

Bedrooms: 2
Full Bathrooms: 2
Half Bathrooms: 0

Parking Spaces:

View:

 Rental Price:
 \$7,500

 List PPSF:
 \$5

 Valuated Price:
 \$672,000

 Valuated PPSF:
 \$407

The above valuated price is a baseline figure that does not take into account any specific renovation, upgrade, split, merge, or deterioration of the unit.