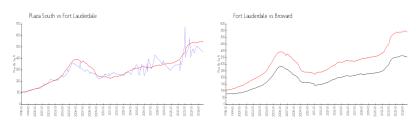

#### **Market Information**

Plaza South: \$455/sq. ft. Fort Lauderdale: \$539/sq. ft. Fort Lauderdale: \$339/sq. ft. Broward: \$339/sq. ft.