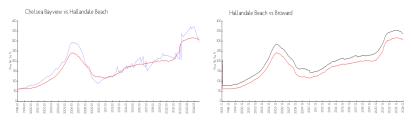

#### **Market Information**

Chelsea Bayview: \$296/sq. ft. Hallandale Beach: \$307/sq. ft. Hallandale Beach: \$307/sq. ft. Broward: \$334/sq. ft.