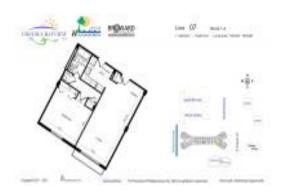

# Unit 407 - Chelsea Bayview

407 - 1913 S Ocean Dr, Hallandale Beach, FL, Broward 33009

#### **Unit Information**

MLS Number: F10459796 Status: Active Size: 700 Sq ft. Bedrooms: Full Bathrooms: 0 Half Bathrooms: Parking Spaces: 1 Space View: Bay List Price: \$259,000 List PPSF: \$370 Valuated Price: \$214,000 Valuated PPSF: \$291