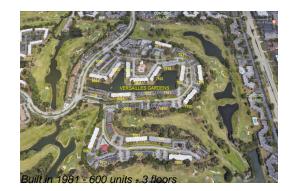

#### **Building Information**

| Number of units:                         | 600 |
|------------------------------------------|-----|
| Number of active listings for rent:      | 0   |
| Number of active listings for sale:      | 12  |
| Building inventory for sale:             | 2%  |
| Number of sales over the last 12 months: | 24  |
| Number of sales over the last 6 months:  | 5   |
| Number of sales over the last 3 months:  | 1   |
|                                          |     |