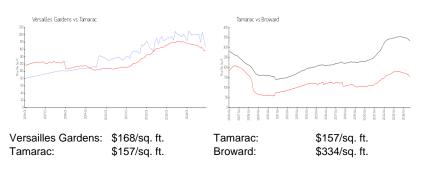

#### **Inventory for Sale**

| Versailles Gardens | 2% |
|--------------------|----|
| Tamarac            | 4% |
| Broward            | 5% |