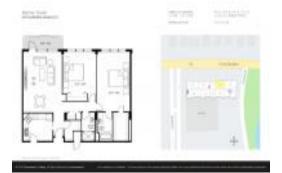

# **Unit 1704 - Marine Tower**

1704 - 2500 E Las Olas Blvd, Fort Lauderdale, FL, Broward 33301

#### **Unit Information**

 MLS Number:
 F10459936

 Status:
 Active

 Size:
 1,230 Sq ft.

Bedrooms: 2
Full Bathrooms: 2
Half Bathrooms: 0

Parking Spaces: 1 Space, Assigned Parking

View: Intracoastal View,Ocean View,Other View