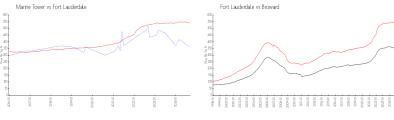

#### **Market Information**

Marine Tower: \$365/sq. ft. Fort Lauderdale: \$539/sq. ft. Fort Lauderdale: \$339/sq. ft. Broward: \$339/sq. ft.