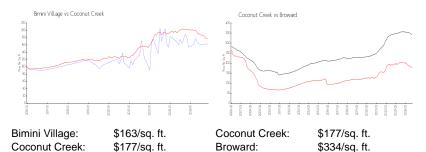

 List PPSF:
 \$3

 Valuated Price:
 \$140,000

 Valuated PPSF:
 \$163

The above valuated price is a baseline figure that does not take into account any specific renovation, upgrade, split, merge, or deterioration of the unit.