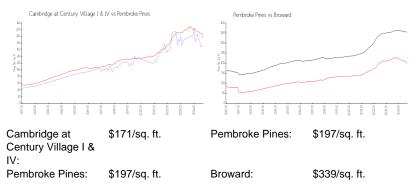

## **Inventory for Sale**

| Cambridge at Century Village I & IV | 4% |
|-------------------------------------|----|
| Pembroke Pines                      | 4% |
| Broward                             | 4% |

# Avg. Time to Close Over Last 12 Months

| Cambridge at Century Village I & IV | 71 days |
|-------------------------------------|---------|
| Pembroke Pines                      | 66 days |
| Broward                             | 74 days |