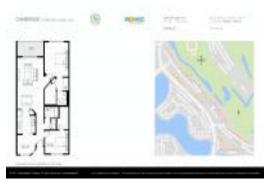

# Unit 1001 SW 128th Ter # 411B - Cambridge at Century Village I & IV

1001 SW 128th Ter # 411B - 901-1401 SW 128 Ter, Pembroke Pines, FL, Broward 33027

#### **Unit Information**

| MLS Number:     | F10460023                       |
|-----------------|---------------------------------|
| Status:         | Active                          |
| Size:           | 1,345 Sq ft.                    |
| Bedrooms:       | 2                               |
| Full Bathrooms: | 2                               |
| Half Bathrooms: | 0                               |
| Parking Spaces: | Assigned Parking, Guest Parking |
| View:           | Golf View,Lagoon                |
| List Price:     | \$249,500                       |
| List PPSF:      | \$186                           |
| Valuated Price: | \$235,000                       |
| Valuated PPSF:  | \$174                           |