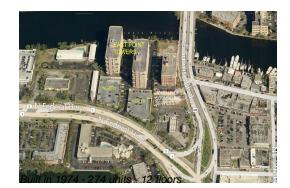

# Unit 219 - East Point Towers

219 - 1160 N Federal Hwy, Fort Lauderdale, FL, Broward 33304

## **Building Information**

| Number of units:                         | 274 |
|------------------------------------------|-----|
| Number of active listings for rent:      | 4   |
| Number of active listings for sale:      | 24  |
| Building inventory for sale:             | 8%  |
| Number of sales over the last 12 months: | 17  |
| Number of sales over the last 6 months:  | 7   |
| Number of sales over the last 3 months:  | 4   |
|                                          |     |