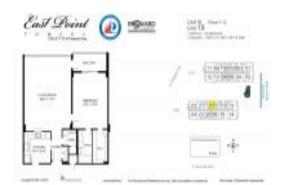

# Unit 219 - East Point Towers

219 - 1160 N Federal Hwy, Fort Lauderdale, FL, Broward 33304

#### **Unit Information**

| MLS Number:<br>Status: | F10460071<br>Active    |
|------------------------|------------------------|
| Size:                  | 1,138 Sq ft.           |
| Bedrooms:              | 1                      |
| Full Bathrooms:        | 1                      |
| Half Bathrooms:        | 1                      |
| Parking Spaces:        | 1 Space, Guest Parking |
| View:                  | Water View             |
| List Price:            | \$222,500              |
| List PPSF:             | \$196                  |
| Valuated Price:        | \$190,000              |
| Valuated PPSF:         | \$167                  |