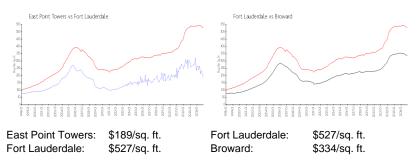

#### **Market Information**

### **Inventory for Sale**

| East Point Towers | 9% |
|-------------------|----|
| Fort Lauderdale   | 6% |
| Broward           | 5% |

### Avg. Time to Close Over Last 12 Months

| East Point Towers | 92 days |
|-------------------|---------|
| Fort Lauderdale   | 90 days |

Broward

78 days