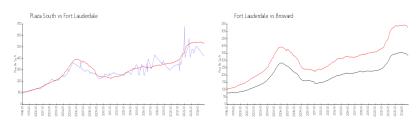

#### **Market Information**

Plaza South: \$422/sq. ft. Fort Lauderdale: \$527/sq. ft. Broward: \$334/sq. ft.