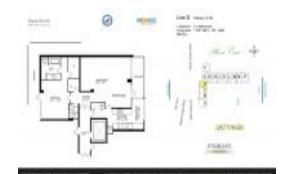

#### **Unit Information**

 MLS Number:
 F10460074

 Status:
 Active

 Size:
 1,450 Sq ft.

Bedrooms: Full Bathrooms: Half Bathrooms:

Parking Spaces: 1 Space, Assigned Parking, Parking Garage

View:

Rental Price: \$3,500 List PPSF: \$2 Valuated Price: \$456,000 Valuated PPSF: \$314