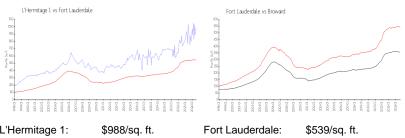

#### **Market Information**

| Fort Lauderdale: \$539/sq. ft. Broward: \$339/sq. ft | L'Hermitage 1:   | \$988/sq. ft. | Fort Lauderdale: | \$539/sq. ft. |
|------------------------------------------------------|------------------|---------------|------------------|---------------|
|                                                      | Fort Lauderdale: | \$539/sq. ft. | Broward:         | \$339/sq. ft. |