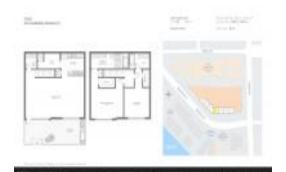

# **Unit TH4 - Gale (Tiffany House)**

TH4 - 401 N Birch Rd, Fort Lauderdale, FL, Broward 33304

#### **Unit Information**

 MLS Number:
 F10460170

 Status:
 Active

 Size:
 1,488 Sq ft.

Bedrooms: 2
Full Bathrooms: 2
Half Bathrooms: 1

Parking Spaces: Valet Parking
View: Intracoastal View
List Price: \$1,260,000
List PPSF: \$847
Valuated Price: \$1,199,000
Valuated PPSF: \$806