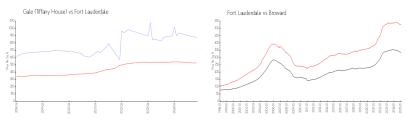

#### **Market Information**

Gale (Tiffany House):\$867/sq. ft. Fort Lauderdale: \$521/sq. ft. Broward: \$324/sq. ft.