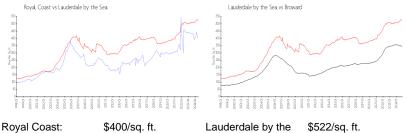

# **Market Information**

Sea:

Broward:

Royal Coast:

Lauderdale by the \$522/sq. ft.

\$522/sq. ft. \$334/sq. ft.