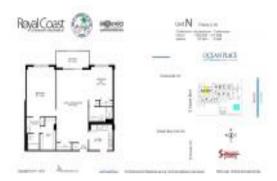

# Unit 9 N - Royal Coast

9 N - 2000 S Ocean Blvd, Lauderdale by the Sea, FL, Broward 33062

### **Unit Information**

| MLS Number:              | F10460173     |
|--------------------------|---------------|
| Status:                  | Pending       |
| Size:                    | 1,300 Sq ft.  |
| Bedrooms:                | 2             |
| Full Bathrooms:          | 2             |
| Half Bathrooms:          | 0             |
| Parking Spaces:<br>View: | Guest Parking |
| Rental Price:            | \$5,000       |
| List PPSF:               | \$4           |
| Valuated Price:          | \$502,000     |
| Valuated PPSF:           | \$386         |