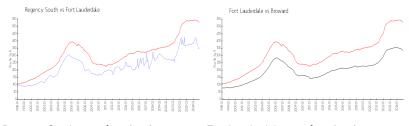

#### **Market Information**

Regency South: \$355/sq. ft. Fort Lauderdale: \$527/sq. ft. Broward: \$334/sq. ft.