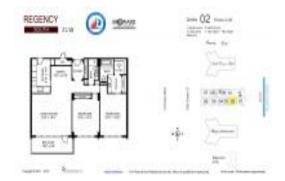

#### **Unit Information**

 MLS Number:
 F10460211

 Status:
 Active

 Size:
 1,787 Sq ft.

Bedrooms: 2
Full Bathrooms: 2
Half Bathrooms: 0

Parking Spaces:

View:

 Rental Price:
 \$4,500